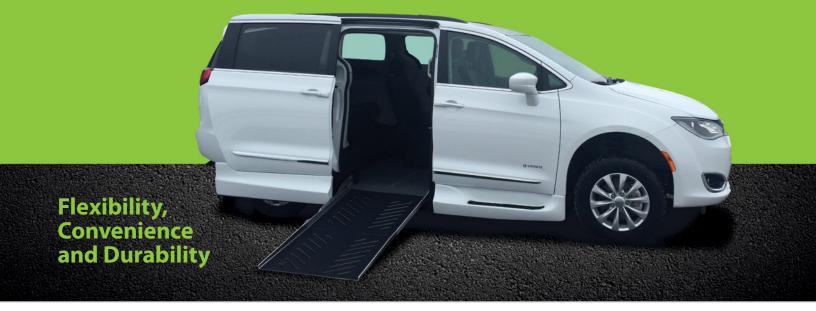

## New! Savaria® Side Entry for Chrysler Pacifica

- · New! Trunk-sized removable caregiver seat
- New! Foot-operated bases on all removable seats
- · Flip-forward third row bench with footrest
- Stainless steel floor for extended life
- Durable, easy-clean SavariaFlex flooring
- 29.5" power ramp

- · Deep footstep on running boards for stable entry and exit
- Lowered floor sloped from front firewall gives extra foot space to drivers in wheelchairs
- · Raised floor panel on front passenger seat
- Handy LED lighting for visibility
- · OEM spare tire availability (if equipped)
- Optional kneeling system

Flexible seating configurations include a removable behind-driver seat.