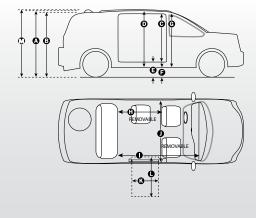

## **SPECIFICATIONS**

| Overall height of van with luggage rack                          | 74.5"/1890 mm |
|------------------------------------------------------------------|---------------|
| Overall height of van                                            | 73"/1850 mm   |
| Standard door opening height on ramp side (usable)               | 56"/1420 mm   |
| <ul><li>Interior height at center of van</li></ul>               | 60"/1520 mm   |
| Height at floor                                                  | 10.5"/270 mm  |
| Ground clearance                                                 | 5.5"/140 mm   |
| 6 Interior height at passenger position                          | 60"/1520 mm   |
| (1) Interior floor length from back seat to behind driver's seat | 56"/1420 mm   |
| Interior floor length passenger side                             | 89"/2250 mm   |
| Overall interior floor width behind front seats                  | 60"/1520 mm   |
| Side ramp width (usable)                                         | 29.5"/750 mm  |
| Side ramp length (usable)                                        | 54"/1370 mm   |
| Overall height of van with antenna                               | 78"/1981 mm   |