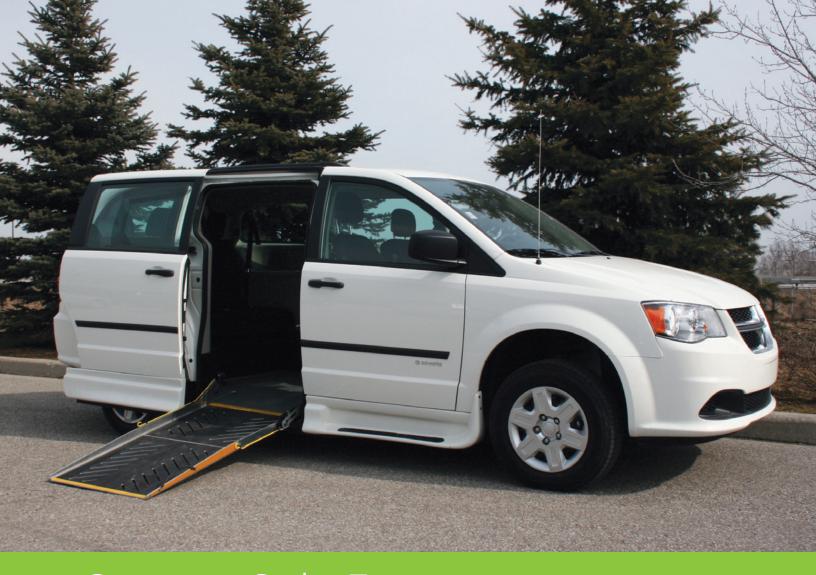

# Savaria™ Side Entry for Dodge Caravan

### FLEXIBILITY, STRENGTH AND SAFETY

The personal use, side entry Savaria side entry for Dodge Caravan offers flexible seating and ease of access. Configure your vehicle how you need it with the removable passenger and behind-driver seats. Optionally, order your van conversion with a removable driver's seat, an ideal choice when the driver is in a wheelchair. The Savaria side entry positions the wheelchair driver in direct alignment with the steering wheel, an advantage over other van conversions.

### Contact your Savaria van conversion dealer today to find out more about how this vehicle can meet your specific needs.

Flexible seating configurations with removable, interchangeable passenger and behind-driver seats. Optionally, the driver seat is removable for a wheelchair driver.