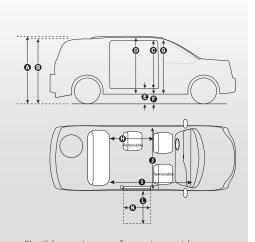

#### **SPECIFICATIONS**

| Overall height of van with luggage rack                        | 75"/1905 mm    |
|----------------------------------------------------------------|----------------|
| Overall height of van                                          | 72"/1828 mm    |
| © Standard door opening height on ramp side (usable)           | 54.75"/1391 mm |
| D Interior height at center of van                             | 59"/1499 mm    |
| Height at floor                                                | 11"/279 mm     |
| Ground clearance                                               | 5.5"/140 mm    |
| Interior height at passenger position                          | 58.5"/1473 mm  |
| 1 Interior floor length from back seat to behind driver's seat | 56.75"/1442 mm |
| Interior floor length passenger side                           | 86.75"/2204 mm |
| Overall interior floor width behind front seats                | 61"/1549 mm    |
|                                                                | 29.5"/749 mm   |
| Side ramp length (usable)                                      | 54"/1372 mm    |