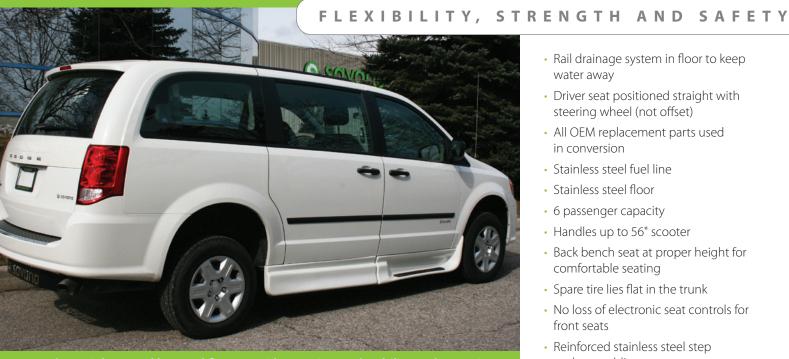

## Savaria™ Side Entry for Dodge Caravan

The stainless steel lowered floor provides maximum durability and corrosion

- Rail drainage system in floor to keep water away
- Driver seat positioned straight with steering wheel (not offset)
- All OEM replacement parts used in conversion
- Stainless steel fuel line
- Stainless steel floor
- 6 passenger capacity
- Handles up to 56" scooter
- · Back bench seat at proper height for comfortable seating
- Spare tire lies flat in the trunk
- No loss of electronic seat controls for front seats
- Reinforced stainless steel step under moulding
- Crash-tested