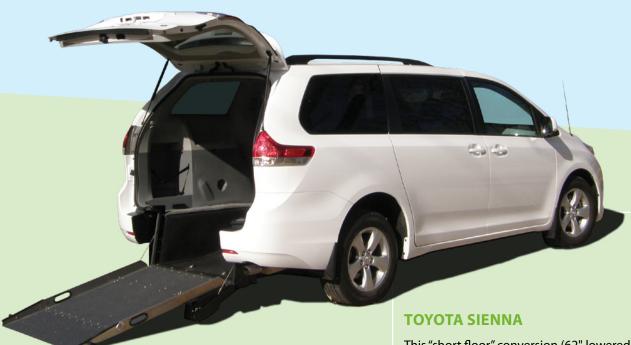

\*Check with Savaria or your Savaria dealer for complete details on used vehicle requirements

This "short floor" conversion (62" lowered floor) preserves original second row seating and provides for the wheelchair position in the third row area. The ultra-wide ramp (36") makes it easy for larger wheelchairs to enter and exit.

## Sienna

Speak with your Savaria dealer for full specifications on seating options.

| SPECIFICATIONS                                               | SIENNA          | CARAVAN       | PACIFICA      |
|--------------------------------------------------------------|-----------------|---------------|---------------|
| Entrance height                                              | 56"/1422 mm     | 56"/1422 mm   | 56"/1420 mm   |
| Floor width                                                  | min. 36"/914 mm | 34"/864 mm    | 34"/860 mm    |
| Floor length                                                 | 62"/1575 mm     | 96"/2438 mm   | 96"/2440 mm   |
| Ramp length                                                  | 61"/1549 mm     | 61"/1549 mm   | 60"/1524 mm   |
| Ramp width                                                   | 36"/914 mm      | 33"/838 mm    | 33"/840 mm    |
| Ramp ratio                                                   | 1:5             | 1:5           | 1:6           |
| Lowest ground clearance                                      | 6.4"/163 mm     | 5.375"/137 mm | 5.375"/137 mm |
| Rear ground clearance                                        | 8.5"/216 mm     | 8"/203 mm     | 8"/200 mm     |
| Vehicle height with roof rails                               | 72.5"/1841 mm   | 74"/1880 mm   | 74.5"/1892 mm |
| Vehicle height without rails                                 | 70.7"/1796 mm   | 73"/1850 mm   | 74.5"/1892 mm |
| Wheelchair position width with third row bench seat in place | 33"/838 mm      | 31"/787 mm    | 33"/838 mm    |
|                                                              |                 |               |               |