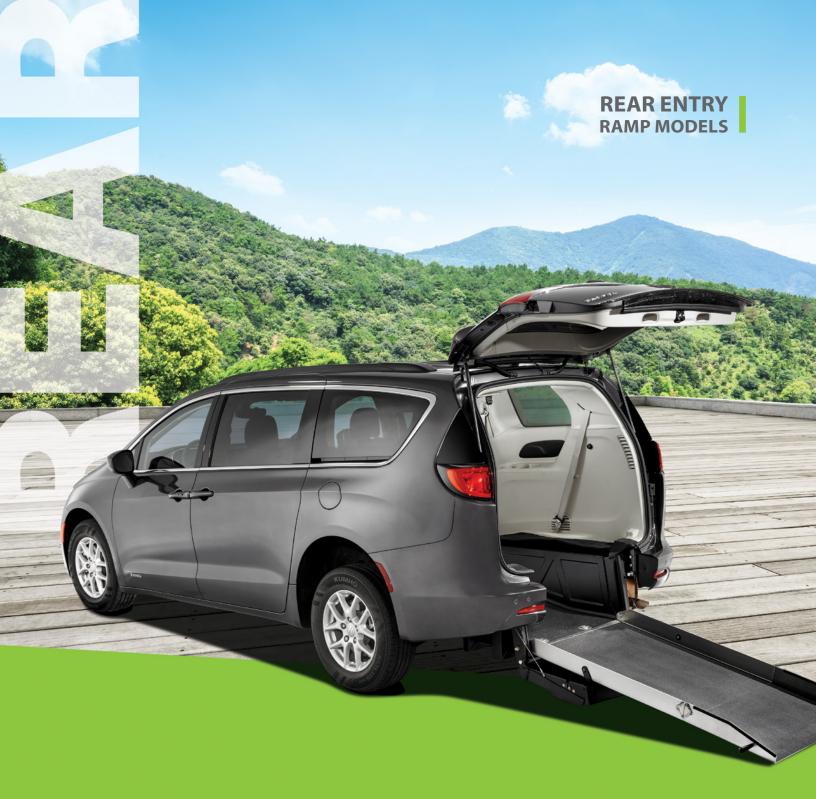

Built on today's most popular OEM platforms, Savaria conversions are offered for the Dodge Caravan, Toyota Sienna and now the Chrysler Pacifica. Our rear entry conversions are built in Ontario by a dedicated team – most

of whom have been doing this for over a decade.

Savaria rear entry van designs are crash-tested and meet CMVSS and FMVSS national standards for safety. We sell conversions on new vehicles through dealers across Canada and we are also pleased to convert pre-owned\* vehicles. Ideal for wheelchair passengers, Savaria rear entry conversions provide seating options to accommodate different family needs. The counterbalance manual bi-folding rear ramp is easy to open and close, and locks firmly into place for travel.

## **CHRYSLER PACIFICA**

The newest upscale minivan is complemented with the Savaria long floor conversion with luxury details. A stainless steel floor provides added rust-resistance, while the moulded interior finishing, convenient storage compartments and LED lit ramp contribute to the luxury interior package. Accommodate 2 wheelchair positions, or have added flexibility for alternative wheelchair positions in this spacious design.