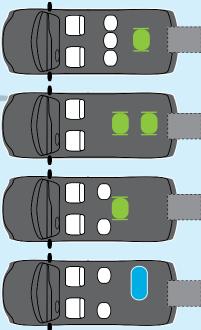

Built on today's most popular OEM platforms, Savaria conversions are offered for the Dodge Caravan, Toyota Sienna and now the Chrysler Pacifica. Our rear entry conversions are built in Ontario by a dedicated team – most

## **CHRYSLER PACIFICA**

The newest upscale minivan is complemented with the Savaria long floor conversion with luxury details. A stainless steel floor provides added rust-resistance, while the moulded interior finishing, convenient storage compartments and LED lit ramp contribute to the luxury interior package. Accommodate 2 wheelchair positions, or have added flexibility for alternative wheelchair positions in this spacious design.