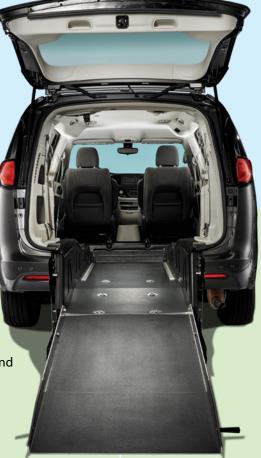

## Sienna

Speak with your Savaria dealer for full specifications on seating options.

| SPECIFICATIONS                                               | SIENNA          | CARAVAN       | PACIFICA      |
|--------------------------------------------------------------|-----------------|---------------|---------------|
| Entrance height                                              | 56"/1422 mm     | 56"/1422 mm   | 56"/1420 mm   |
| Floor width                                                  | min. 36"/914 mm | 34"/864 mm    | 34"/860 mm    |
| Floor length                                                 | 62"/1575 mm     | 96"/2438 mm   | 96"/2440 mm   |
| Ramp length                                                  | 61"/1549 mm     | 61"/1549 mm   | 60"/1524 mm   |
| Ramp width                                                   | 36"/914 mm      | 33"/838 mm    | 33"/840 mm    |
| Ramp ratio                                                   | 1:5             | 1:5           | 1:6           |
| Lowest ground clearance                                      | 6.4"/163 mm     | 5.375"/137 mm | 5.375"/137 mm |
| Rear ground clearance                                        | 8.5"/216 mm     | 8"/203 mm     | 8"/200 mm     |
| Vehicle height with roof rails                               | 72.5"/1841 mm   | 74"/1880 mm   | 74.5"/1892 mm |
| Vehicle height without rails                                 | 70.7"/1796 mm   | 73"/1850 mm   | 74.5"/1892 mm |
| Wheelchair position width with third row bench seat in place | 33"/838 mm      | 31"/787 mm    | 33"/838 mm    |
|                                                              |                 |               |               |