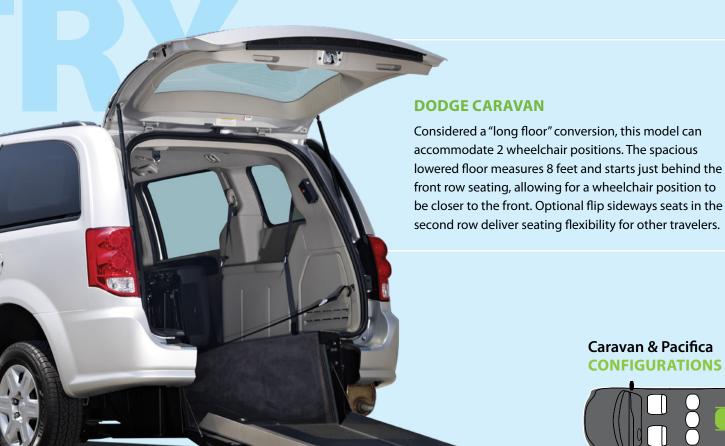

## **CHRYSLER PACIFICA**

The newest upscale minivan is complemented with the Savaria long floor conversion with luxury details. A stainless steel floor provides added rust-resistance, while the moulded interior finishing, convenient storage compartments and LED lit ramp contribute to the luxury interior package. Accommodate 2 wheelchair positions, or have added flexibility for alternative wheelchair positions in this spacious design.