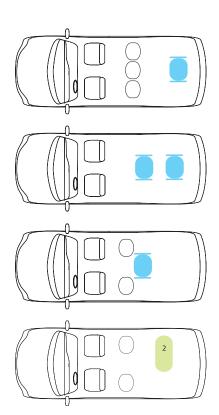

## Savaria® Rear Entry for Dodge Caravan

**Seating Options Include:** 

Choose from several seating options to meet your specific needs, including second row flip seats or bench seating for the third row. Safety and quality are of paramount importance at Savaria and great care is taken to build each vehicle to our high standards. Our vehicle conversions carry a 3-year warranty (60,000km/36,000 miles).