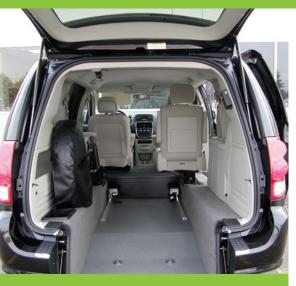

Choose from several seating options to meet your specific needs, including second row flip seats or bench seating for the third row. Safety and quality are of paramount importance at Savaria and great care is taken to build each vehicle to our high standards. Our vehicle conversions carry a 3-year warranty (60,000km/36,000 miles).

## EASY ACCESS FOR THE #1 MINIVAN

- Lowered floor design extends 96" long by 34" wide
- · Accommodates two wheelchair passengers
- · Superior fit and finish details with added sound dampening
- Lightweight, bi-folding ramp is easy to open and close and features double locking latch system for safety
- Retractable tie-down system to secure wheelchair/mobility device included
- 3-year warranty (60,000km/36,000 mile)\* Consult web site or dealer for full details
- Built to meet or exceed all US and Canadian safety standards (FMVSS/CMVSS) and is D409 and ADA compliant
- Seating options include optional 3-person second row bench seat and 2-person third row bench seat
- Optional storage bin with footplate
- Optional extra long 13' retractors to allow easy attachment in the ramp area, rather than inside the vehicle