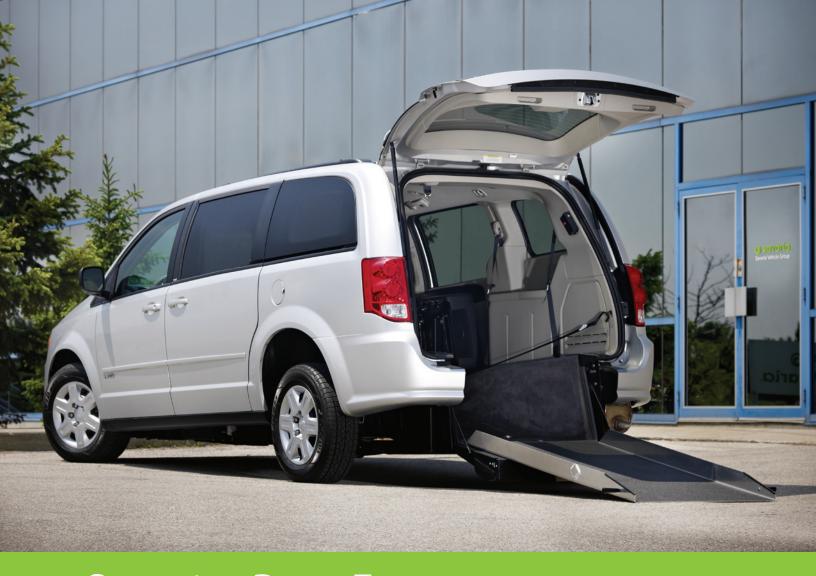

## Savaria® Rear Entry for Dodge Caravan

EASY ACCESS FOR THE #1 MINIVAN

The Savaria rear entry design for North America's most popular minivan provides easy access for up to two wheelchair passengers. With an industry-leading 34" width rear opening and superior fit and finish, this conversion is ideal for families and commercial taxi use. The lightweight, easy-to-deploy ramp provides a gentle slope and the 56" entrance height provides ample room for access for mobility devices including scooters.

## EASY ACCESS FOR THE #1 MINIVAN

- Lowered floor design extends 96" long by 34" wide
- · Accommodates two wheelchair passengers
- · Superior fit and finish details with added sound dampening
- Lightweight, bi-folding ramp is easy to open and close and features double locking latch system for safety
- Retractable tie-down system to secure wheelchair/mobility device included
- 3-year warranty (60,000km/36,000 mile)\* Consult web site or dealer for full details
- Built to meet or exceed all US and Canadian safety standards (FMVSS/CMVSS) and is D409 and ADA compliant
- Seating options include optional 3-person second row bench seat and 2-person third row bench seat
- Optional storage bin with footplate
- Optional extra long 13' retractors to allow easy attachment in the ramp area, rather than inside the vehicle