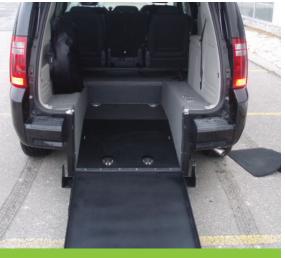

### EASY ACCESS FOR THE #1 MINIVAN

The Savaria rear entry, "short floor" design for Dodge Grand Caravan accomodates one wheelchair passenger, while maintaining the original second row seating. The lightweight, easy-to-deploy ramp provides a gentle slope and the 56" entrance height provides ample room for access for mobility devices including scooters.

### EASY ACCESS FOR THE #1 MINIVAN

- Lowered floor design extends 60" long by 31.5" wide
- · Accommodates one wheelchair passenger
- Superior fit and finish details
- · Lightweight, bi-folding ramp is easy to open and close
- Built-in manual tie-down system to secure wheelchair/mobility device included
- 3-year warranty (60,000km/36,000 mile)\* Consult web site or dealer for full details
- Built to meet or exceed all US and Canadian safety standards (FMVSS/CMVSS) and is D409 and ADA compliant
- · Seating options include optional 2-person third row bench seat
- Optional extra long 13' retractors to allow easy attachment in the ramp area, rather than inside the vehicle