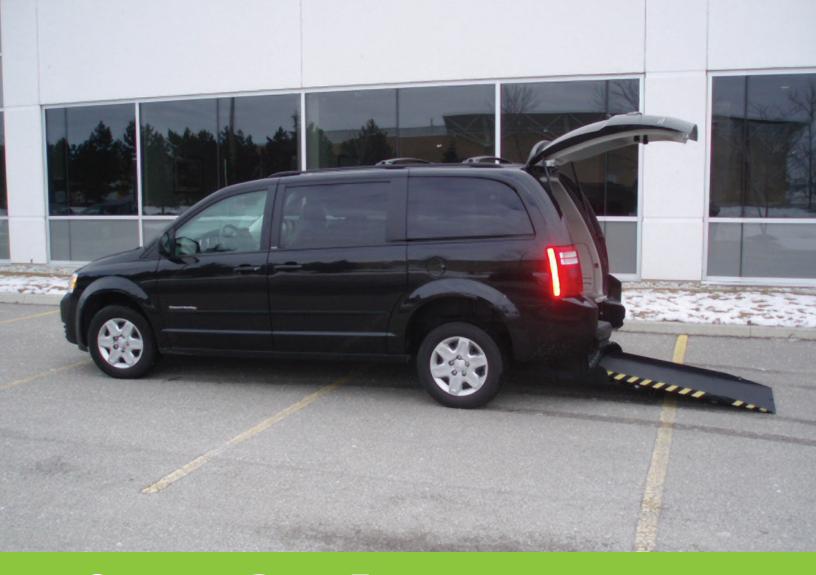

# Savaria™ Rear Entry SF for Dodge Caravan

### EASY ACCESS FOR THE #1 MINIVAN

The Savaria rear entry, "short floor" design for Dodge Grand Caravan accomodates one wheelchair passenger, while maintaining the original second row seating. The lightweight, easy-to-deploy ramp provides a gentle slope and the 56" entrance height provides ample room for access for mobility devices including scooters.

### EASY ACCESS FOR THE #1 MINIVAN

- Lowered floor design extends 60" long by 31.5" wide
- · Accommodates one wheelchair passenger
- Superior fit and finish details
- · Lightweight, bi-folding ramp is easy to open and close
- Built-in manual tie-down system to secure wheelchair/mobility device included
- 3-year warranty (60,000km/36,000 mile)\* Consult web site or dealer for full details
- Built to meet or exceed all US and Canadian safety standards (FMVSS/CMVSS) and is D409 and ADA compliant
- · Seating options include optional 2-person third row bench seat
- Optional extra long 13' retractors to allow easy attachment in the ramp area, rather than inside the vehicle