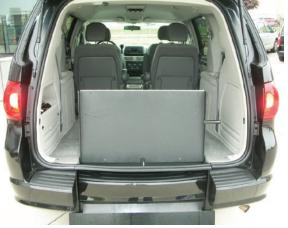

### EASY ACCESS FOR THE #1 MINIVAN

The Savaria rear entry, "short floor" design for Dodge Grand Caravan accomodates one wheelchair passenger, while maintaining the original second row seating. The lightweight, easy-to-deploy ramp provides a gentle slope and the 56" entrance height provides ample room for access for mobility devices including scooters.

### EASY ACCESS FOR THE #1 MINIVAN

- Lowered floor design extends 60" long by 31.5" wide
- · Accommodates one wheelchair passenger
- Superior fit and finish details
- · Lightweight, bi-folding ramp is easy to open and close
- Built-in manual tie-down system to secure wheelchair/mobility device included
- 3-year warranty (60,000km/36,000 mile)\* Consult web site or dealer for full details
- Built to meet or exceed all US and Canadian safety standards (FMVSS/CMVSS) and is D409 and ADA compliant
- · Seating options include optional 2-person third row bench seat
- Optional extra long 13' retractors to allow easy attachment in the ramp area, rather than inside the vehicle