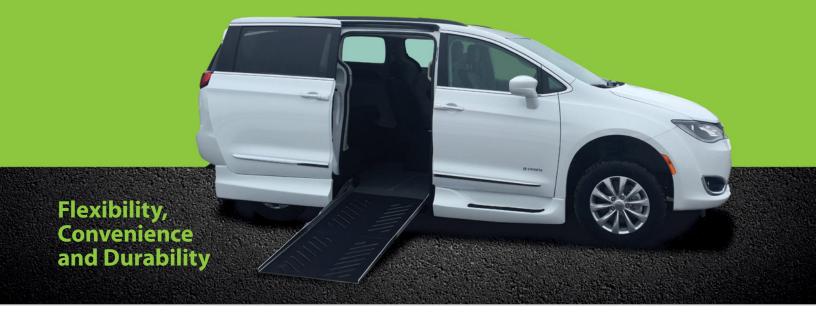

## New! Savaria® Side Entry for Chrysler Pacifica

- · New! Foot-operated bases on all removable seats
- · Flip-forward third row bench with footrest
- · Stainless steel floor for extended life
- · Durable, easy-clean SavariaFlex flooring
- 29.5" power ramp

- · Deep footstep on running boards for stable entry and exit
- Lowered floor sloped from front firewall gives extra foot space to drivers in wheelchairs
- Handy LED lighting for visibility
- · OEM spare tire availability (if equipped)
- Optional kneeling system

Flexible seating configurations include a removable behind-driver seat.