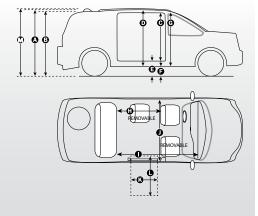

## **SPECIFICATIONS**

| Overall height of van with luggage rack                          | 74.5"/1890 mm |
|------------------------------------------------------------------|---------------|
| 3 Overall height of van                                          | 73"/1850 mm   |
| Standard door opening height on ramp side (usable)               | 56"/1420 mm   |
| <ul><li>Interior height at center of van</li></ul>               | 60"/1520 mm   |
| Height at floor                                                  | 10.5"/270 mm  |
| Ground clearance                                                 | 5.5"/140 mm   |
| 6 Interior height at passenger position                          | 60"/1520 mm   |
| (1) Interior floor length from back seat to behind driver's seat | 56"/1420 mm   |
| Interior floor length passenger side                             | 89"/2250 mm   |
| Overall interior floor width behind front seats                  | 60"/1520 mm   |
| Side ramp width (usable)                                         | 29.5"/750 mm  |
| Side ramp length (usable)                                        | 54"/1370 mm   |
|                                                                  | 78"/1981 mm   |